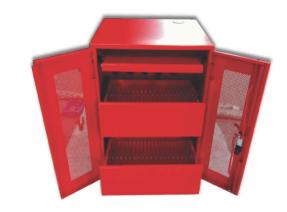

## **Features**

- Tablet Trolley 550W x 520D x 955H mm 40 Bay.
- Front Double Section Perforated Door with handle lock.
- Rear Perforated Door with handle lock.
- Side Panels can be Removable & Side Bars.
- Top entry hole with rubber.
- RAL9004/Colour Red (Available in other colours on Request).
- Material: Cold Rolled Mild Steel.
- 2 x Antistatic Draws accommodate 20 tablets per draw.
- 1 x keyboard tray for keyboard and Mouse.
- 2 fans on both sides.
- 1 x Power Pack.
- 4 x 3.5" Heavy Duty castors.
- 2 x Handle at the Side Panels.
- 1 x External power cord 3G1.5mm<sup>2</sup> 2M with SA plug & C19 Plug.
- 2 x 20 socket USB.
- 1 x 5 way SA type PDU 1.5U with 1P circuit breaker, or 7 wav.