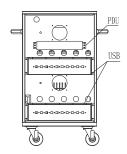

## **Features**

- Tablet Trolley 550W x 520D x 955H mm 40 Bay.
- Front Double Section Perforated Door with handle lock.
- Rear Perforated Door with handle lock.
- Side Panels can be Removable & Side Bars.
- Top entry hole with rubber.
- RAL9004/Colour Red (Available in other colours on Request).
- Material: Cold Rolled Mild Steel.
- 2 x Antistatic Draws accommodate 20 tablets per draw.
- 1 x keyboard tray for keyboard and Mouse.
- 2 fans on both sides.
- 1 x Power Pack.
- 4 x 3.5" Heavy Duty castors.
- 2 x Handle at the Side Panels.
- 1 x External power cord 3G1.5mm<sup>2</sup> 2M with SA plug & C19 Plug.
- 2 x 20 socket USB.
- 1 x 5 way SA type PDU 1.5U with 1P circuit breaker, or 7 wav.