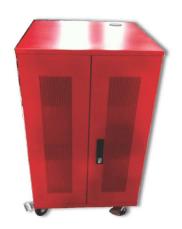

## **Features**

- Tablet Trolley 550W x 520D x 955H mm 40 Bay.
- Front Double Section Perforated Door with handle lock.
- Rear Perforated Door with handle lock.
- Side Panels can be Removable & Side Bars.
- Top entry hole with rubber.
- RAL9004/Colour Red (Available in other colours on Request).
- Material: Cold Rolled Mild Steel.
- 2 x Antistatic Draws accommodate 20 tablets per draw.
- 1 x keyboard tray for keyboard and Mouse.
- 2 fans on both sides.
- 1 x Power Pack.
- 4 x 3.5" Heavy Duty castors.
- 2 x Handle at the Side Panels.
- 1 x External power cord 3G1.5mm<sup>2</sup> 2M with SA plug & C19 Plug.
- 2 x 20 socket USB.
- 1 x 5 way SA type PDU 1.5U with 1P circuit breaker, or 7 wav.