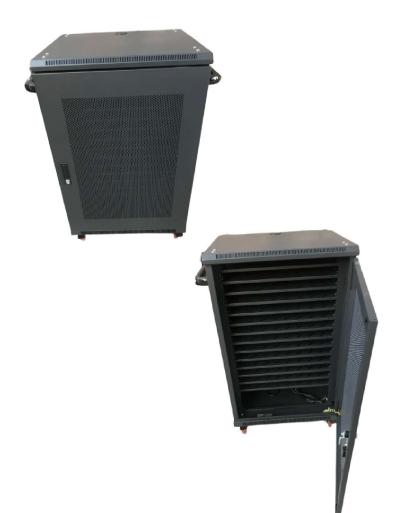

## Notebook Trolley 30 Bays

## **Features**

- Notebook Trolley 700W x 600D x 1126H mm 30 Bay (2x Laptop per Bay).
- Front Single Perforated Door with handle lock.
- Rear Perforated Door removable with small round locks.
- Side Panels removable with small round lock.
- Top entry hole with rubber.
- RAL9004/Black Colours.
- Material: Cold Rolled Mild Steel.
- 15 x Fixed horizontal shelves with two folds bend 1.2mm thickness.
- 2 x 15way 2pin European type PDU 1U with 1P circuit Breaker.
- 1 x 5way SA type PDU 1.5U with 1P circuit breaker.
- 2x fans on both sides.
  - 2 x Vertical Plastic cable manger.
  - 1 x Power pack.
  - 4 x 3.5" heavy duty castors.
  - 2 x handle at the side panels.
  - 1 x External power cord 3G1.5mm<sup>2</sup> 2M with SA plug & C19 plug.