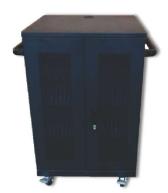

## **Tablet Trolley 40 Bays**

## **Features**

- Tablet Trolley 650W x 600D x 905H mm 40 Individual Tablet Bays.
- Front Double Section Perforated Door with handle lock.
- Rear Perforated Door with Handle lock.
- Side Panels can be Removable without lock & Side Bars.
- Top entry hole with rubber.
- RAL9004/Black Colour.
- Material: Cold Rolled Mild Steel.
- 2 x Sliding tray to accommodate 20 tablets.
- 1 x fixed shelf.
- 1 x keyboard tray for keyboard and mouse.
- 2 fans on both sides.
- 1 x Power Pack.
- 4 x 3.5" Heavy Duty castors.
- 2 x Handle at the Side Panels.
- 1 x External power cord 3G1.5mm<sup>2</sup> 2M with SA pluq & C19 Pluq.
- 2 x 20 socket USB.
- 1 x 5 way SA type PDU 1.5U with 1P circuit breaker, or 7 way.
- Power cord 200mm with C20 plug.