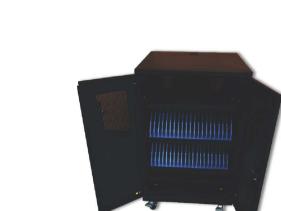

## **Tablet Trolley 40 Bays**

## **Features**

- Tablet Trolley 650W x 600D x 905H mm 40 Individual Tablet Bays.
- Front Double Section Perforated Door with handle lock.
- Rear Perforated Door with Handle lock.
- Side Panels can be Removable without lock & Side Bars.
- Top entry hole with rubber.
- RAL9004/Black Colour.
- Material: Cold Rolled Mild Steel.
- 2 x Sliding tray to accommodate 20 tablets.
- 1 x fixed shelf.
- 1 x keyboard tray for keyboard and mouse.
- 2 fans on both sides.
- 1 x Power Pack.
- 4 x 3.5" Heavy Duty castors.
- 2 x Handle at the Side Panels.
- 1 x External power cord 3G1.5mm<sup>2</sup> 2M with SA pluq & C19 Pluq.
- 2 x 20 socket USB.
- 1 x 5 way SA type PDU 1.5U with 1P circuit breaker, or 7 way.
- Power cord 200mm with C20 plug.