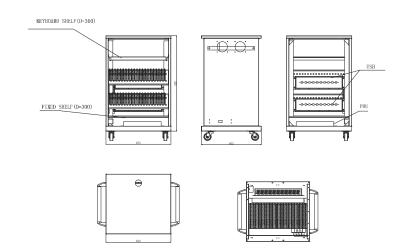

## **Tablet Trolley 40 Bays**

## **Features**

- Tablet Trolley 650W x 600D x 905H mm 40 Individual Tablet Bays.
- Front Double Section Perforated Door with handle lock.
- Rear Perforated Door with Handle lock.
- Side Panels can be Removable without lock & Side Bars.
- Top entry hole with rubber.
- RAL9004/Black Colour.
- Material: Cold Rolled Mild Steel.
- 2 x Sliding tray to accommodate 20 tablets.
- 1 x fixed shelf.
- 1 x keyboard tray for keyboard and mouse.
- 2 fans on both sides.
- 1 x Power Pack.
- 4 x 3.5" Heavy Duty castors.
- 2 x Handle at the Side Panels.
- 1 x External power cord 3G1.5mm<sup>2</sup> 2M with SA pluq & C19 Pluq.
- 2 x 20 socket USB.
- 1 x 5 way SA type PDU 1.5U with 1P circuit breaker, or 7 way.
- Power cord 200mm with C20 plug.