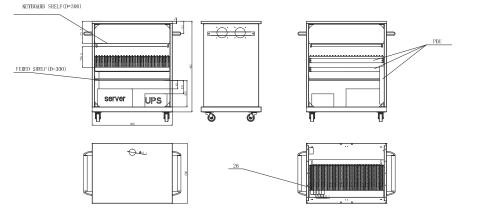

## Tablet Trolley 26 Bays

## **Features**

- Tablet Trolley 800W x 600D x 905H mm 26 Individual Tablet Bays.
- Front Double section Perforated Door with handle lock.
- Rear Perforated Door with Handle lock.
- Side Panels can be removable with Handles & Side Bars.
- Top entry hole with rubber.
- RAL9004/Black Colour.
- Material: Cold Rolled Mild Steel.
- 1 x fixed shelf.
- 1 x keyboard tray for keyboard and mouse.
- 2 x 13 way European type PDU 1U with 1P circuit breaker.
- 1 x 5 way SA type PDU 1.5U with 1P circuit breaker or 7 way.
- 2x fans on both sides.
- 1 x Power pack.
- 4 x 3.5" Heavy duty castors.
- 1 x External power cord 3G1.5mm<sup>2</sup> 2M with SA plug & C19 plug.
- 1 x Plastic Cable manager 80mm x 40mm.
- 1x Storage space.