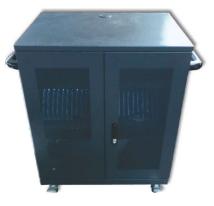

## Tablet Trolley 26 Bays

## **Features**

- Tablet Trolley 800W x 600D x 905H mm 26 Individual Tablet Bays.
- Front Double section Perforated Door with handle lock.
- Rear Perforated Door with Handle lock.
- Side Panels can be removable with Handles & Side Bars.
- Top entry hole with rubber.
- RAL9004/Black Colour.
- Material: Cold Rolled Mild Steel.
- 1 x fixed shelf.
- 1 x keyboard tray for keyboard and mouse.
- 2 x 13 way European type PDU 1U with 1P circuit breaker.
- 1 x 5 way SA type PDU 1.5U with 1P circuit breaker or 7 way.
- 2x fans on both sides.
- 1 x Power pack.
- 4 x 3.5" Heavy duty castors.
- 1 x External power cord 3G1.5mm<sup>2</sup> 2M with SA plug & C19 plug.
- 1 x Plastic Cable manager 80mm x 40mm.
- 1x Storage space.