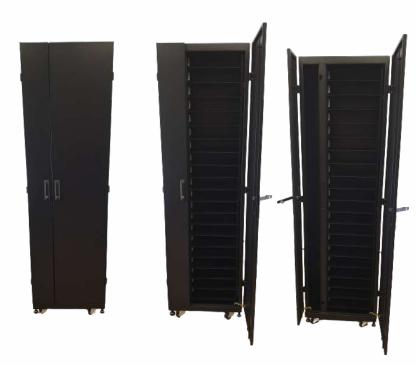

## **Charging Locker**

## **Features**

- Single lockable slim door with 3-point locking mechanism
- Optional other locks
- 20 fixed shelves
- Power Distribution: 1 x 3-point and 1 x schuko white socket per bay, 220 volt AC
- 1pcs 2P circuit breaker
- Adjustable feet and castors are available simultaneously
- Efficient baying and earthing kit of cabinet
- Assembled weight of charging locker: 145kg
- Thickness: frame 2.0mm, door 1.6mm