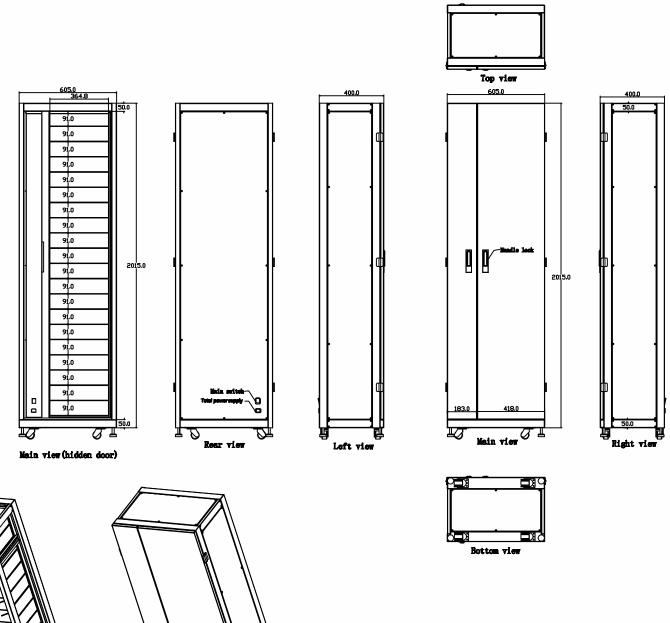

| Specification     |                                                                                |
|-------------------|--------------------------------------------------------------------------------|
| Standard:         | Comply with ANS/EIA RS-310-D, IEC297-2, DIN41491 PART 1, DIN41491 PART 7, ETSI |
| Material:         | SPCC cold rolled steel                                                         |
| Loading Capacity: | Static loading 300kg (on the adjustable feet)                                  |
| Rating:           | IP20                                                                           |
| Surface Finish:   | Degreasing, Pickling, Phosphoric, Powder Coating                               |
| Packaging:        | Flat Packed or Assembled                                                       |

| Size     |        |
|----------|--------|
| Width:   | 605mm  |
| Heights: | 2015mm |
| Depths:  | 400mm  |