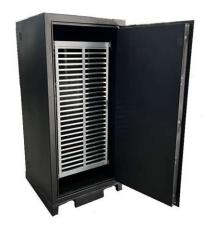

## **GlobalSIX Security Safe**

- Offers sophisticated defence against both skilled and unskilled burglary.
- This range incorporates internal charging points and can accommodate 50 Laptops.

### **Safety Features**

- Double Wall Safe
- Door Thickness 3mm
- Door Body Thickness 70mm
- Door opening angle max 180°
- 3 x External Hinges