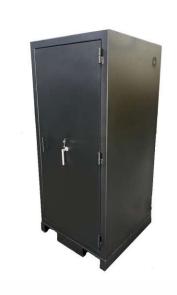

## **GlobalSIX Security Safe**

- Offers sophisticated defence against both skilled and unskilled burglary.
- This range incorporates internal charging points and can accommodate 50 Laptops.

### **Safety Features**

- Double Wall Safe
- Door Thickness 3mm
- Door Body Thickness 70mm
- Door opening angle max 180°
- 3 x External Hinges