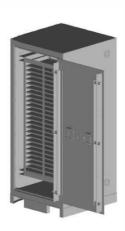

## **GlobalSIX Security Safe**

- Offers sophisticated defence against both skilled and unskilled burglary.
- This range incorporates internal charging points and can accommodate 50 Laptops.

#### **Design and Construction**

- Welds are free from cracks, porosity, cavities and slag.
- Welds are merged smoothly into the adjacent surfaces without pronounced hums or craters, and the parent metal adjacent to the welds are free from cracks.
- The outside of the safe welds is ground flush with the parent metal to give a smooth finish

### **Safety Features**

- Double Wall Safe
- Door Thickness 3mm
- Door Body Thickness 70mm
- Door opening angle max 180°
- 3 x External Hinges