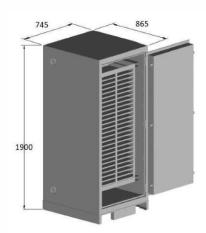

## **Internal Dimensions**

| Width:  | 695mm  |
|---------|--------|
| Height: | 1750mm |
| Depth:  | 815mm  |

## **External Dimensions**

| Width:  | 745mm        |
|---------|--------------|
| Height: | 1900mm       |
| Depth:  | 865mm        |
| Weight: | 950kg        |
| locks:  | 2x Key locks |